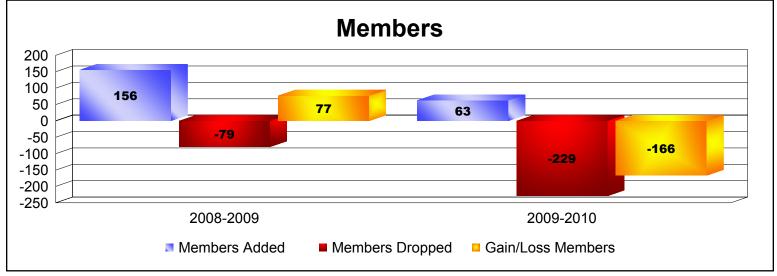

Disbanded Districts

As of June 2010 Cumulative

| Year      | New<br>Clubs | Dropped<br>Clubs | Gain/<br>Loss<br>Clubs | New<br>Members | Charter<br>Members | Reinstate<br>Members | Transfer<br>Members | Total<br>Member<br>Added | Total<br>Members<br>Dropped | Gain/<br>Loss<br>Members |
|-----------|--------------|------------------|------------------------|----------------|--------------------|----------------------|---------------------|--------------------------|-----------------------------|--------------------------|
| 2008-2009 | 1            | -2               | -1                     | 103            | 25                 | 27                   | 1                   | 156                      | -79                         | 77                       |
| 2009-2010 | 0            | -5               | -5                     | 37             | 21                 | 5                    | 0                   | 63                       | -229                        | -166                     |
| Average   | 1            | -4               | -3                     | 70             | 23                 | 16                   | 1                   | 110                      | -154                        | -45                      |