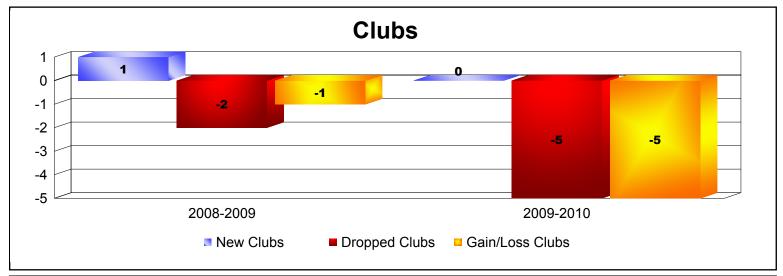

Disbanded Districts

As of June 2010 Cumulative

| Year      | New<br>Clubs | Dropped<br>Clubs | Gain/<br>Loss<br>Clubs | New<br>Members | Charter<br>Members | Reinstate<br>Members | Transfer<br>Members | Total<br>Member<br>Added | Total<br>Members<br>Dropped | Gain/<br>Loss<br>Members |
|-----------|--------------|------------------|------------------------|----------------|--------------------|----------------------|---------------------|--------------------------|-----------------------------|--------------------------|
| 2008-2009 | 1            | -2               | -1                     | 103            | 25                 | 27                   | 1                   | 156                      | -79                         | 77                       |
| 2009-2010 | 0            | -5               | -5                     | 37             | 21                 | 5                    | 0                   | 63                       | -229                        | -166                     |
| Average   | 1            | -4               | -3                     | 70             | 23                 | 16                   | 1                   | 110                      | -154                        | -45                      |